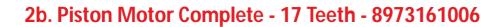

## 2b. Piston Motor Complete - 17 Teeth - 8973161006

| No. | Description                                   | Modified   |   | Ref. Part No. | QTY |
|-----|-----------------------------------------------|------------|---|---------------|-----|
| _   | Piston Motor Complete - 17 Teeth (4450054188) |            |   | 8973161006    | 1   |
| 1   | - Crankcase Feed Rotation & Traction          |            |   |               | 1   |
| 2   | – Main Valve Liner                            |            |   | 4450071200    | 1   |
| 3   | - Screw (Modified)                            | 0211132400 | * | M100003       | 16  |
| 4   | - Double Piston                               |            |   | 4350222200    | 2   |
| 5   | - Gasket                                      |            |   | 4450054400    | 4   |
| 6   | - Cylinder                                    |            |   | 4450054300    | 4   |
| 7   | - Screw (Modified)                            | 0211132400 | * | M100003       | 4   |
| 9   | - Gasket                                      |            |   | 4450054600    | 1   |
| 10  | – Distributor Plate                           |            |   | 4450075200    | 1   |
| 11  | - Spring Washer                               |            |   | 0333213000    | 2   |
| 12  | - Screw (Modified)                            | 0211136100 | * | M100012       | 2   |
| 13  | - Cover                                       |            |   | 4350222300    | 1   |
| 15  | - Circlip 16 mm                               |            |   | M100015       | 2   |
| 16  | - Needle Bearing (Modified)                   | 5053010800 | * | M100016       | 2   |
| 17A | - Crankshaft Feed Motor - 17 Teeth (Modified) | 9718502600 | * | M100017A      | 1   |
| 18  | – Key                                         |            |   | 0337259200    | 1   |
| 19  | - Gasket                                      |            |   | 4450055000    | 1   |
| 20  | - Ball Bearing                                |            |   | 0502321800    | 1   |
| 21  | – Main Valve                                  |            |   | 4450054700    | 1   |
| 22  | - Circlip (Int.)                              |            |   | 0333215700    | 2   |
| 23  | - Circlip (Ext.)                              |            |   | 0335113200    | 1   |
| 24  | – O-Ring                                      |            |   | 0663613700    | 1   |
| 25  | - Seal Ring                                   |            |   | 0666226100    | 1   |
| 26  | - Seal Ring Retainer                          |            |   | 4450055100    | 1   |